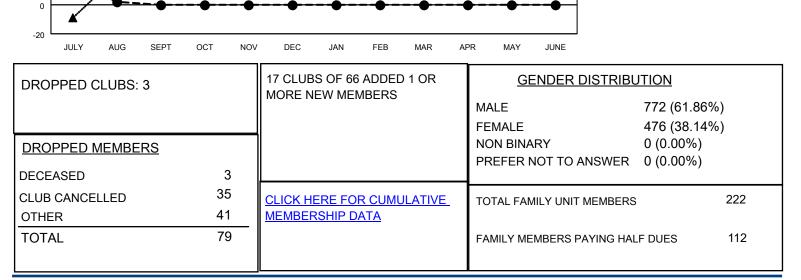

## LOCATION FLORIDA

District 35 L

Results as of: 8/31/2021

| Clubs                 |               |           |               | Members               |                        |                         |                                                    |
|-----------------------|---------------|-----------|---------------|-----------------------|------------------------|-------------------------|----------------------------------------------------|
| RESULTS FOR 2021-2022 |               |           |               | RESULTS FOR 2021-2022 |                        |                         |                                                    |
| QUARTER               | NEW CLUB GOAL | NEW CLUBS | DROPPED CLUBS | QUARTER               | BER GROWTH NET<br>GOAL | MEMBER GROWTH<br>ACTUAL | DROPPED<br>MEMBERS ACTUAL<br>(including transfers) |
| JULY/AUG/SEPT         | 2             | 2         | 3             | JULY/AUG/SEPT         | 25                     | 89                      | 79                                                 |
| OCT/NOV/DEC           | 2             | 0         | 0             | OCT/NOV/DEC           | 20                     | 0                       | 0                                                  |
| JAN/FEB/MAR           | 2             | 0         | 0             | JAN/FEB/MAR           | 20                     | 0                       | 0                                                  |
| APR/MAY/JUNE          | 2             | 0         | 0             | APR/MAY/JUNE          | 20                     | 0                       | 0                                                  |