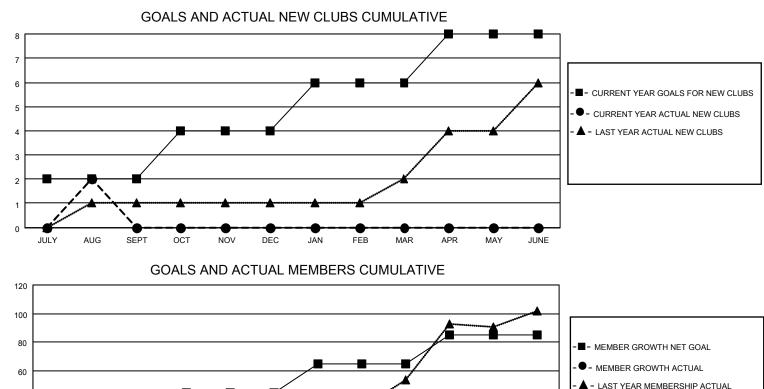

## LOCATION FLORIDA

District 35 L

Results as of: 8/31/2021

| Clubs                 |               |           |               | Members               |                        |                         |                                                    |
|-----------------------|---------------|-----------|---------------|-----------------------|------------------------|-------------------------|----------------------------------------------------|
| RESULTS FOR 2021-2022 |               |           |               | RESULTS FOR 2021-2022 |                        |                         |                                                    |
| QUARTER               | NEW CLUB GOAL | NEW CLUBS | DROPPED CLUBS | QUARTER               | BER GROWTH NET<br>GOAL | MEMBER GROWTH<br>ACTUAL | DROPPED<br>MEMBERS ACTUAL<br>(including transfers) |
| JULY/AUG/SEPT         | 2             | 2         | 3             | JULY/AUG/SEPT         | 25                     | 89                      | 79                                                 |
| OCT/NOV/DEC           | 2             | 0         | 0             | OCT/NOV/DEC           | 20                     | 0                       | 0                                                  |
| JAN/FEB/MAR           | 2             | 0         | 0             | JAN/FEB/MAR           | 20                     | 0                       | 0                                                  |
| APR/MAY/JUNE          | 2             | 0         | 0             | APR/MAY/JUNE          | 20                     | 0                       | 0                                                  |